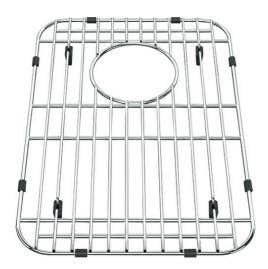

## STAINLESS STEEL BOTTOM GRID FOR KINDRED SINK 15-IN X 10.13-IN, BGA1217S

Sink Bottom Grid Stainless Steel | 112.0174.874

FAMILY: Accessories | SERIES: Sink Accessory | MODEL: Sink Bottom Grid | FINISH: Stainless Steel

Make your kitchen sink the high-functioning hub you require with accessories made to work and made to last. Compatible with select Kindred stainless steel sinks, this custom fit sink grid protects the surface of your sink from scratches and provides additional workspace for food preparation.

- Designed for quick clean-up, dishwasher safe, warp and rust resistant
- · Rubber feet and bumpers protect the sink and other surfaces from scratches and slippage
- Modern and practical in craftsmanship, perfect for complementing any kitchen style
- Overall Dimension: 10.13-in left-to-right x 15.0-in front-to-back